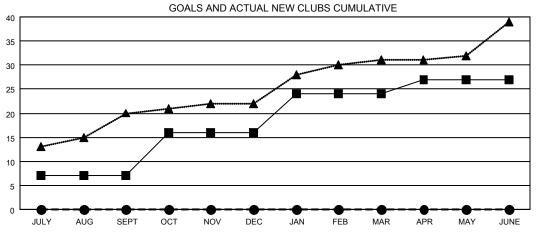

## GMT MONTHLY MEMBERSHIP PROGRESS REPORT

Results as of: 7/31/2019

Multiple District 404

**LOCATION: NIGERIA** 

GMT CA 8

|               | Club          | s         |               | Members  RESULTS FOR 2019-2020 |                           |                         |                                                    |  |
|---------------|---------------|-----------|---------------|--------------------------------|---------------------------|-------------------------|----------------------------------------------------|--|
|               | RESULTS FOR   | 2019-2020 |               |                                |                           |                         |                                                    |  |
| QUARTER       | NEW CLUB GOAL | NEW CLUBS | DROPPED CLUBS | QUARTER                        | MEMBER GROWTH NET<br>GOAL | MEMBER GROWTH<br>ACTUAL | DROPPED<br>MEMBERS ACTUAL<br>(including transfers) |  |
| JULY/AUG/SEPT | 7             | 0         | 1             | JULY/AUG/SEPT                  | 185                       | 71                      | 123                                                |  |
| OCT/NOV/DEC   | 9             | 0         | 0             | OCT/NOV/DEC                    | 345                       | 0                       | 0                                                  |  |
| JAN/FEB/MAR   | 8             | 0         | 0             | JAN/FEB/MAR                    | 225                       | 0                       | 0                                                  |  |
| APR/MAY/JUNE  | 3             | 0         | 0             | APR/MAY/JUNE                   | 225                       | 0                       | 0                                                  |  |