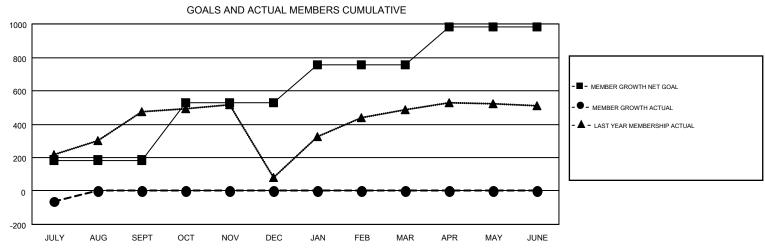

## GMT MONTHLY MEMBERSHIP PROGRESS REPORT

Results as of: 7/31/2019

Multiple District 404

**LOCATION: NIGERIA** 

GMT CA 8

|               | Club          | s         |               | Members  RESULTS FOR 2019-2020 |                           |                         |                                                    |  |
|---------------|---------------|-----------|---------------|--------------------------------|---------------------------|-------------------------|----------------------------------------------------|--|
|               | RESULTS FOR   | 2019-2020 |               |                                |                           |                         |                                                    |  |
| QUARTER       | NEW CLUB GOAL | NEW CLUBS | DROPPED CLUBS | QUARTER                        | MEMBER GROWTH NET<br>GOAL | MEMBER GROWTH<br>ACTUAL | DROPPED<br>MEMBERS ACTUAL<br>(including transfers) |  |
| JULY/AUG/SEPT | 7             | 0         | 1             | JULY/AUG/SEPT                  | 185                       | 71                      | 123                                                |  |
| OCT/NOV/DEC   | 9             | 0         | 0             | OCT/NOV/DEC                    | 345                       | 0                       | 0                                                  |  |
| JAN/FEB/MAR   | 8             | 0         | 0             | JAN/FEB/MAR                    | 225                       | 0                       | 0                                                  |  |
| APR/MAY/JUNE  | 3             | 0         | 0             | APR/MAY/JUNE                   | 225                       | 0                       | 0                                                  |  |